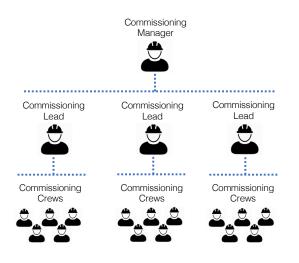

ocedure & Philosophy Development PHA Validation **Operability Review** Document Control Installation Verification Equipment Specific Start-Up Testing Functional Testing (Component / System) Pre-operational Testing

Load Bank Testing Integrated Testing Performance Testing Transfers/Interlocking/Lockout Turnkey Commissioning & Energization System Tuning & Optimization Process Turning & Optimization **Turnover Packages** Final Documentation Drawings/Base Line Test Data/Manuals Personnel Training

## Available For:

- Substations
- Simple Cycle / Combined Cycle Coal
  - Natural Gas / Waste Gas
- E-Houses
  - Data Centers

**Compressor Stations** 

Pump Stations

- New Plans & Facliities
- Facility Upgrades
- Modernizations and Expansions
- Static Equipment

# Commissioning Personnel Include:





### **ABOUT TDS**

A TechPro Power Group company, Technical Diagnostic Services (TDS), based in Dallas/Ft. Worth, TX, has been delivering industry-leading service solutions for over 25 years that empower its customers to safely start up and optimize the performance of their facilities' electrical and controls systems. TDS provides electrical, instrumentation and control testing and start-up and commissioning services to the power, oil & gas, process industries and other industrial end markets.



### FOR MORE INFO, PLEASE CONTACT:

**Technical Diagnostic Services, LLC** 15825 Trinity Blvd., Fort Worth, TX 76155 Email: info@tdssolutions.com Office: (817) 465-9494



### WWW.TDSSOLUTIONS.COM