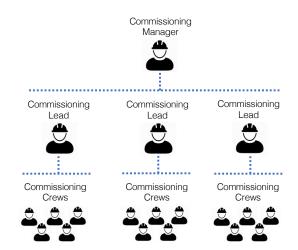

Development

PHA Validation

Operability Review

**Document Control** 

Installation Verification

Equipment Specific Start-Up Testing

Functional Testing (Component / System)

Pre-operational Testing

Load Bank Testing Integrated Testing

Performance Testing

Transfers/Interlocking/Lockout
Turnkey Commissioning & Energization

System Tuning & Optimization

Process Turning & Optimization

Turnover Packages
Final Documentation

Drawings/Base Line Test Data/Manuals

SAFETY

Personnel Training

# Available For:

- Substatons
- Simple Cycle / Combined Cycle
- Coal
- Natural Gas / Waste Gas
- Compressor Stations
- Pump Stations
- E-Houses
- Data Centers
- New Plans & Faclities
- Facility Upgrades

Modernizations and Expansions

Static Equipment

# PRIORITY

# Commissioning Personnel Include:



## **ABOUT TDS**

A TechPro Power Group company, Technical Diagnostic Services (TDS), based in Dallas/Ft. Worth, TX, has been delivering industry-leading service solutions for over 25 years that empower its customers to safely start up and optimize the performance of their facilities' electrical and controls systems. TDS provides electrical, instrumentation and control testing and start-up and commissioning services to the power, oil & gas, process industries and other industrial end markets.

# SOLUTIONS THAT EMPOWER

### FOR MORE INFO, PLEASE CONTACT:

Technical Diagnostic Services, LLC

15825 Trinity Blvd., Fort Worth, TX 76155 Email: info@tdssolutions.com

Office: (817) 465-9494